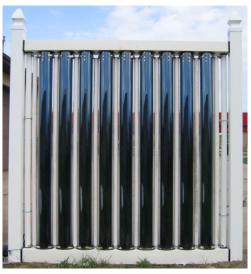

GLE solar water heaters are installed into a fence, and mounted on the ground to fit easily to a variety of pool design. In this picture, one 6' unit is installed in Padre Island, Texas. Pool temperature is above 15 °F higher than those without heating pool in March.