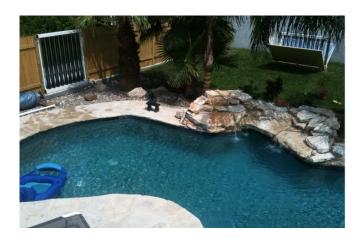

GLE solar water heaters are installed into a fence, and mounted on the ground to fit easily to a variety of pool design. In this picture, one 6' unit is installed in Padre Island, Texas. Pool temperature is above 15 °F higher than those without heating pool in March.