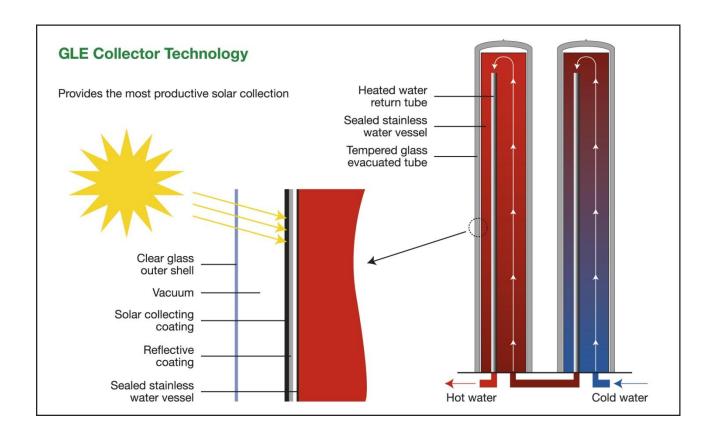

# Advanced Solar Water Heating Products Features & Advantages

### Longer Sunlight Absorption