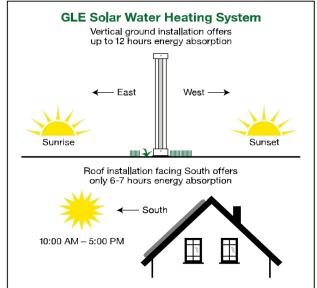

age up to 4 months
- ✓ One time investment for free warmer pool
- Best performance product in market
- No more chemical corrosion
- Designed to replace a fence section



GLE solar water heaters are installed into a fence, and mounted on the ground to fit easily to a variety of pool design. In this picture, one 6' unit is installed in Padre Island, Texas. Pool temperature is above 15 °F higher than those without heating pool in March.

Enjoy warmer pool temperature and longer season!

# Advanced Solar Water Heating Products Features & Advantages

#### **Unit Sizes** 7 Foot **GLE Solar Water Heating Models** 6 Foot Designed to fit a variety of applications 4 Foot 3 Foot 41,000 55,000 74,000 -92,000 \* Btu/day Btu/day Btu/day Btu/day Input of 2000 BTH/ft2\*c

### Longer Sunlight Absorption