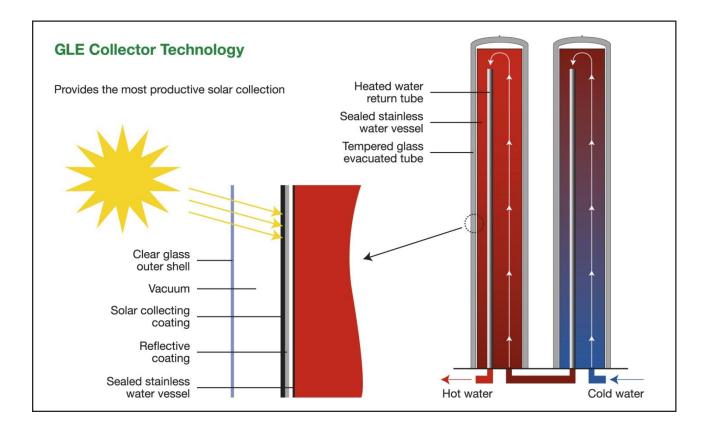

## Longer Sunlight Absorption

- 360° surface absorption
- Collector efficiency > 90%
- Highest productivity per day
- Water tank self-integrated system
- Large mass heat transferring
- Impact resistant borosilicate glass tube
- High quality stainless steel structure
- Well insolated product
- Best heating products for pools and any DHW applications