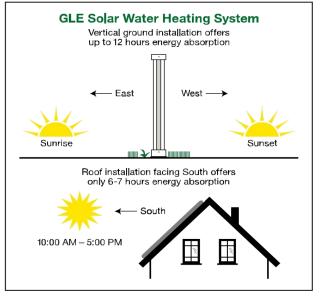

- Installed on ground, no roof penetration
- Vertically mounting, more absorbing hours
- Potable water safe, direct connection
- No heat-exchange tank needed
- Highest performing product on the market
- SRCC certification
- Government incentives, rebate available
- 10-Year Manufacturer Warranty

## Longer Sunlight Absorption

- 360° surface absorption
- Collector efficiency > 90%
- Highest productivity per day
- Water tank self-integrated system
- Large mass heat transferring
- Impact resistant borosilicate glass tube
- High quality stainless steel structure
- Well insolated product
- Best heating products for pools and any DHW applications