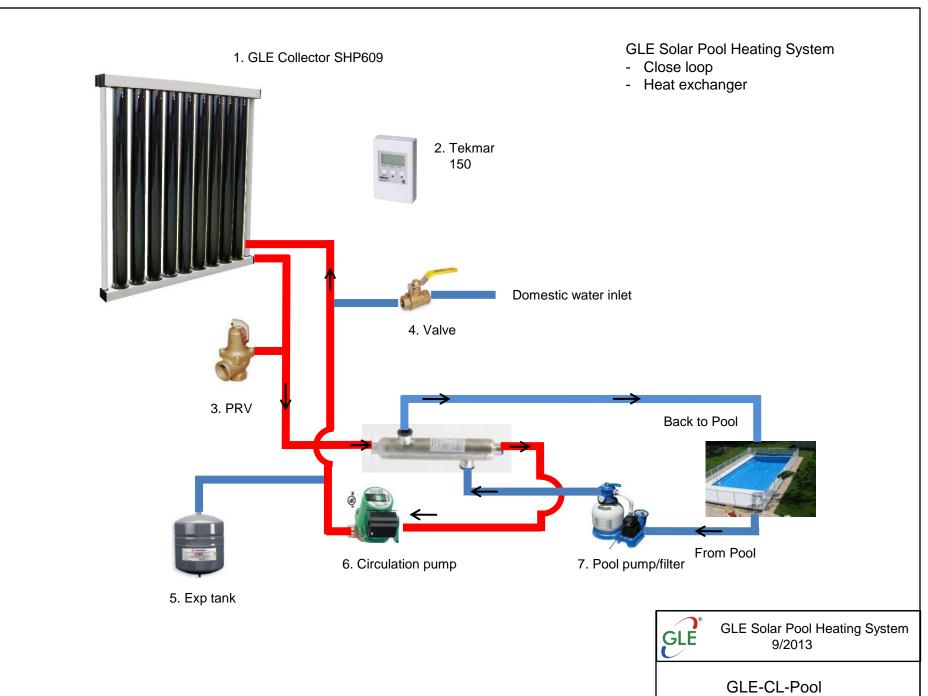

## Close Loop Pool Heating System

### What system?

- GLE Solar ICS collectors with a special system design are used for pool heating;
- A pool heat exchanger is connected into system; It is made from either Titanium or Stainless steel;
- A close loop circulation system operates with an electronic controller.

# **Key Devices and Components List**

| Order | Name                   | Description                         | Sizes                | Notes                   |
|-------|------------------------|-------------------------------------|----------------------|-------------------------|
| 1     | Solar collectors       | GLE Solar ICS collectors            | 4 foot; 6 foot panel |                         |
| 2     | Controller             | Tekmar 152; 150;                    |                      |                         |
| 3     | Circulation pump<br>P1 | Grundfos UPS15-58FC                 | 5.5 gpm              | Solar loop circulation  |
| 4     | Heat exchanger         | Titanium or stainless steel SP-300K | 70 gpm               | Pool water flow rate    |
| 5     | PRV-1                  | Apollo/Conbraco 36C204G2            | Set 15 psi           | pressure reducing valve |
| 6     | PRV                    | Apollo/Conbraco RVW 10              | 30 Psi               | Pressure relief valve   |
| 7     | Expansion tank         | Amtrol ST-12                        | 4.4 Gallon           |                         |
| 8     | BFP-1                  | Apollo/Conbraco, DCAP               | 1 / 2"               | Backflow prevention     |
| 9     | Pipe for solar loop    | PEX                                 |                      |                         |
| 10    | Pool loop              | PVC                                 |                      |                         |
| 11    |                        |                                     |                      |                         |
| 12    |                        |                                     |                      |                         |