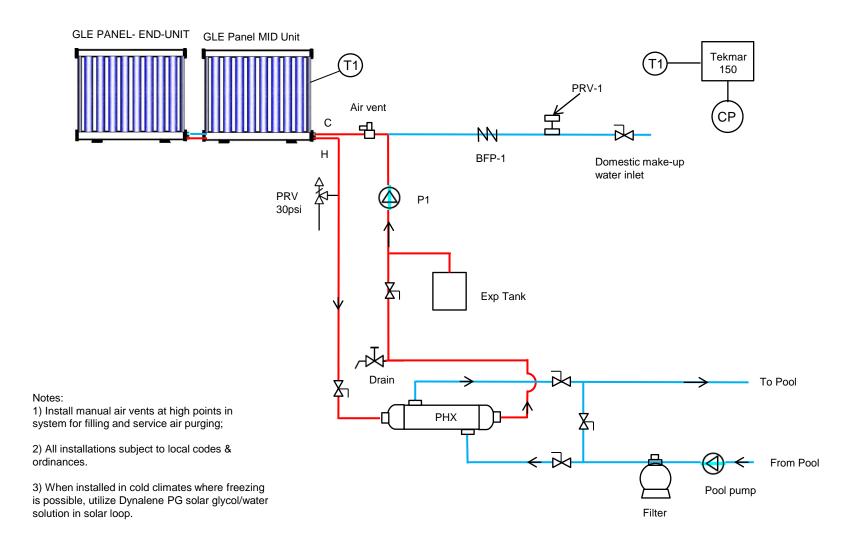

## Close Loop Pool Heating System

### What system?

- GLE Solar ICS collectors with a special system design are used for pool heating;
- A pool heat exchanger is connected into system; It is made from either Titanium or Stainless steel;
- A close loop circulation system operates with an electronic controller.

# **Key Devices and Components List**

| Order | Name                   | Description                         | Sizes                | Notes                   |
|-------|------------------------|-------------------------------------|----------------------|-------------------------|
| 1     | Solar collectors       | GLE Solar ICS collectors            | 4 foot; 6 foot panel |                         |
| 2     | Controller             | Tekmar 152; 150;                    |                      |                         |
| 3     | Circulation pump<br>P1 | Grundfos UPS15-58FC                 | 5.5 gpm              | Solar loop circulation  |
| 4     | Heat exchanger         | Titanium or stainless steel SP-300K | 70 gpm               | Pool water flow rate    |
| 5     | PRV-1                  | Apollo/Conbraco 36C204G2            | Set 15 psi           | pressure reducing valve |
| 6     | PRV                    | Apollo/Conbraco RVW 10              | 30 Psi               | Pressure relief valve   |
| 7     | Expansion tank         | Amtrol ST-12                        | 4.4 Gallon           |                         |
| 8     | BFP-1                  | Apollo/Conbraco, DCAP               | 1 / 2"               | Backflow prevention     |
| 9     | Pipe for solar loop    | PEX                                 |                      |                         |
| 10    | Pool loop              | PVC                                 |                      |                         |
| 11    |                        |                                     |                      |                         |
| 12    |                        |                                     |                      |                         |